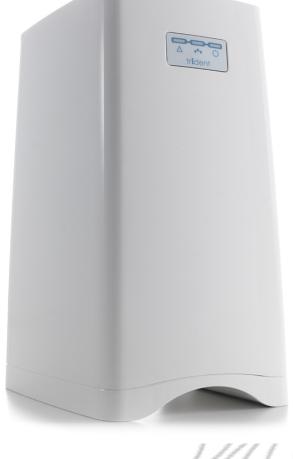

# **PSP Scanner Trident Reader**

## Sensor TDI CCD

Reader does not need big spaces for installation. The whole system is wonderfully compact, measuring  $17 \times 19 \times 30$  cm only.