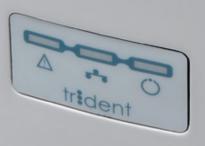

#### Simple

Connect Reader directly to your computer and start scanning; once you insert the plate into the slot, Reader automatically recognizes the plate's size and HD images will be in your computer in few seconds. Three LED lights will indicate the status of the process.